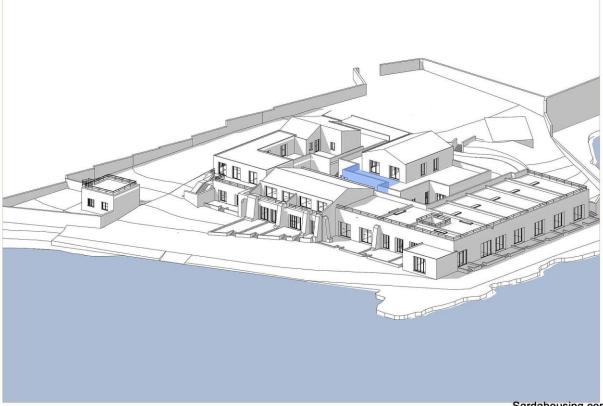

apartment 19 - location in the building complex

first floor general plan

ground floor generale plan

plan of condominium services areas