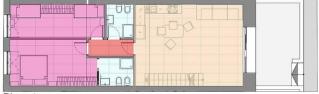

## Alloggio 13

Piano terra

| 2 | t d | - 1 |
|---|-----|-----|
|   |     |     |
|   |     |     |

Soppalco

Terrazzo

| Residenza - Residence N.12-13-14-15                      |    |       |  |
|----------------------------------------------------------|----|-------|--|
| SUPERFICIE COMMERCIALE residenza<br>Net area             | mq | 92,94 |  |
| distribuzione interna<br>internal distribution           |    |       |  |
| soggiorno pranzo<br>Iving room                           |    |       |  |
|                                                          |    |       |  |
|                                                          |    |       |  |
| bagni n°2<br>bathroom n°2                                |    |       |  |
| camera n°2<br>room n°2                                   |    |       |  |
| n° 1 posto auto scoperto<br>n° 1 uncovered parking space |    |       |  |
| terraza<br>terrace                                       | mq | 85,33 |  |

Sardahousing.com

apartment 13 - plan

apartment 13 – location in the building complex

Piano terra

Sardahousing.com

apartment 14 - plan

Apartment 14 - location in the building complex

apartment 19 - plan