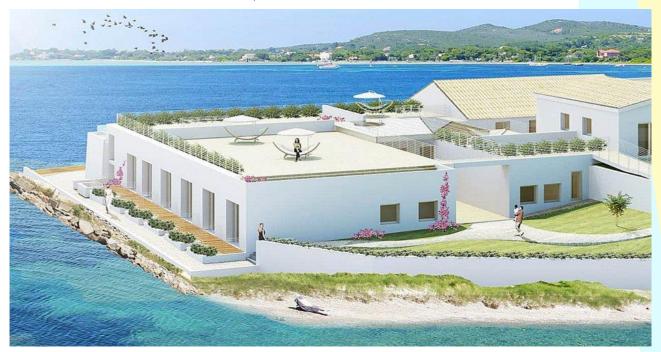

|    |       |  |
|                                                          |    |       |  |
| bagni n°2<br>bathroom n°2                                |    |       |  |
| camera n°2<br>room n°2                                   |    |       |  |
| n° 1 posto auto scoperto<br>n° 1 uncovered parking space |    |       |  |
| terraza<br>terrace                                       | mq | 85,33 |  |

Sardahousing.com

apartment 13 - plan





apartment 13 – location in the building complex





Piano terra







Sardahousing.com

apartment 14 - plan





Apartment 14 - location in the building complex





apartment 19 - plan





apartment 19 - location in the building complex





first floor general plan





ground floor generale plan



plan of condominium services areas