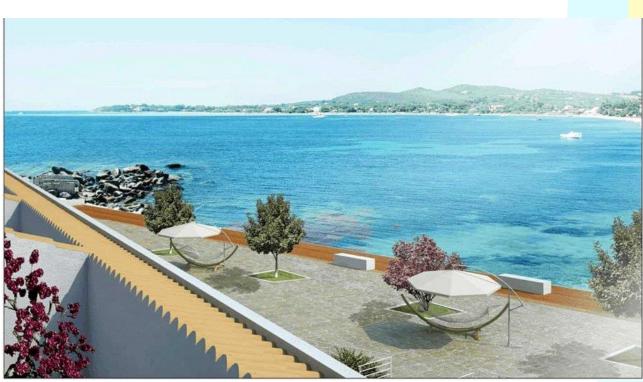

## Alloggio 13

Piano terra

| 2 | t d | - 1 |
|---|-----|-----|
|   |     |     |
|   |     |     |

Soppalco

Terrazzo

| Residenza - Residence N.12-13-14-15                      |    |       |  |
|----------------------------------------------------------|----|-------|--|
| SUPERFICIE COMMERCIALE residenza<br>Net area             | mq | 92,94 |  |
| distribuzione interna<br>internal distribution           |    |       |  |
| soggiorno pranzo<br>Iving room                           |    |       |  |
|                                                          |    |       |  |
|                                                          |    |       |  |
| bagni n°2<br>bathroom n°2                                |    |       |  |
| camera n°2<br>room n°2                                   |    |       |  |
| n° 1 posto auto scoperto<br>n° 1 uncovered parking space |    |       |  |
| terraza<br>terrace                                       | mq | 85,33 |  |