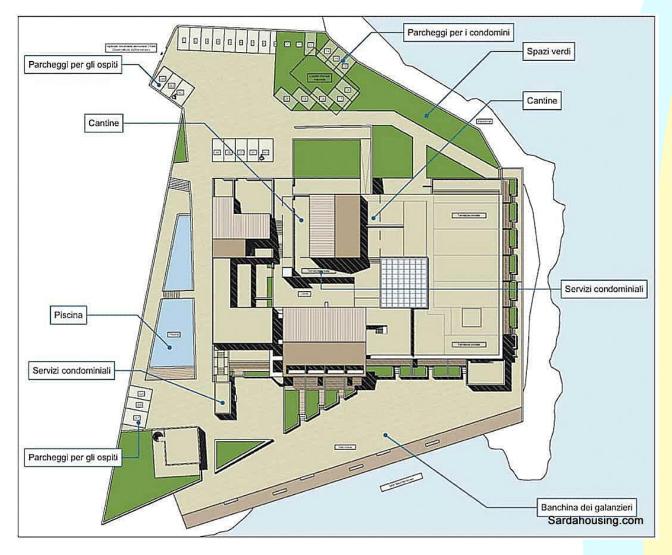

Sardahousing.com

apartment 13 - plan

apartment 13 – location in the building complex

Piano terra

Sardahousing.com

apartment 14 - plan

Apartment 14 - location in the building complex

apartment 19 - plan

apartment 19 - location in the building complex

first floor general plan

ground floor generale plan

plan of condominium services areas