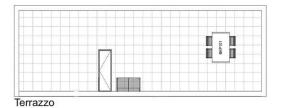

## Alloggio 13

Piano terra

| 2 | t d | - 1 |
|---|-----|-----|
|   |     |     |
|   |     |     |

Soppalco

Terrazzo

| Residenza - Residence N.12-13-14-15                      |    |       |  |
|----------------------------------------------------------|----|-------|--|
| SUPERFICIE COMMERCIALE residenza<br>Net area             | mq | 92,94 |  |
| distribuzione interna<br>internal distribution           |    |       |  |
| soggiorno pranzo<br>Iving room                           |    |       |  |
|                                                          |    |       |  |
|                                                          |    |       |  |
| bagni n°2<br>bathroom n°2                                |    |       |  |
| camera n°2<br>room n°2                                   |    |       |  |
| n° 1 posto auto scoperto<br>n° 1 uncovered parking space |    |       |  |
| terraza<br>terrace                                       | mq | 85,33 |  |