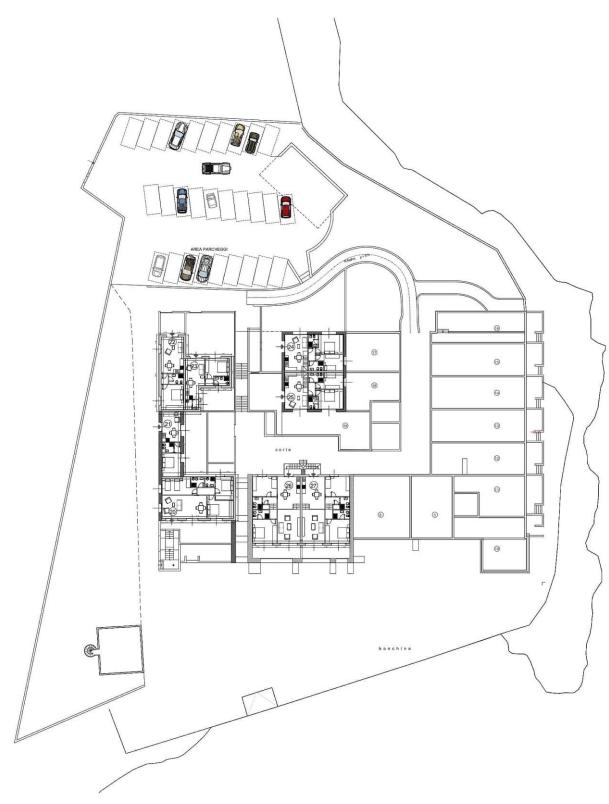

apartment 19 - location in the building complex

first floor general plan

ground floor generale plan

plan of condominium services areas