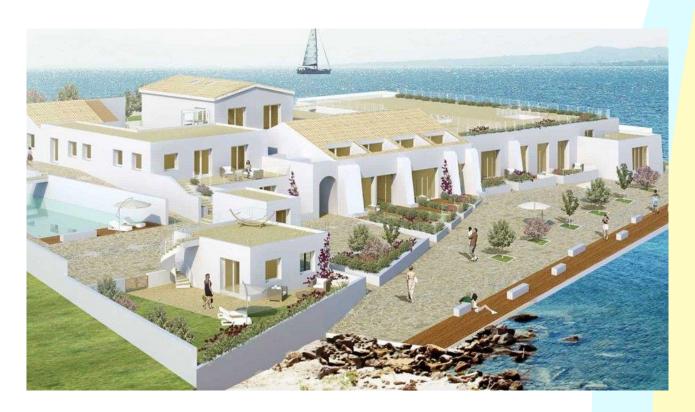

|    |       |  |
|                                                          |    |       |  |
| bagni n°2<br>bathroom n°2                                |    |       |  |
| camera n°2<br>room n°2                                   |    |       |  |
| n° 1 posto auto scoperto<br>n° 1 uncovered parking space |    |       |  |
| terraza<br>terrace                                       | mq | 85,33 |  |

Sardahousing.com

apartment 13 - plan





apartment 13 – location in the building complex





Piano terra







Sardahousing.com

apartment 14 - plan





Apartment 14 - location in the building complex





apartment 19 - plan





apartment 19 - location in the building complex





first floor general plan





ground floor generale plan



plan of condominium services areas