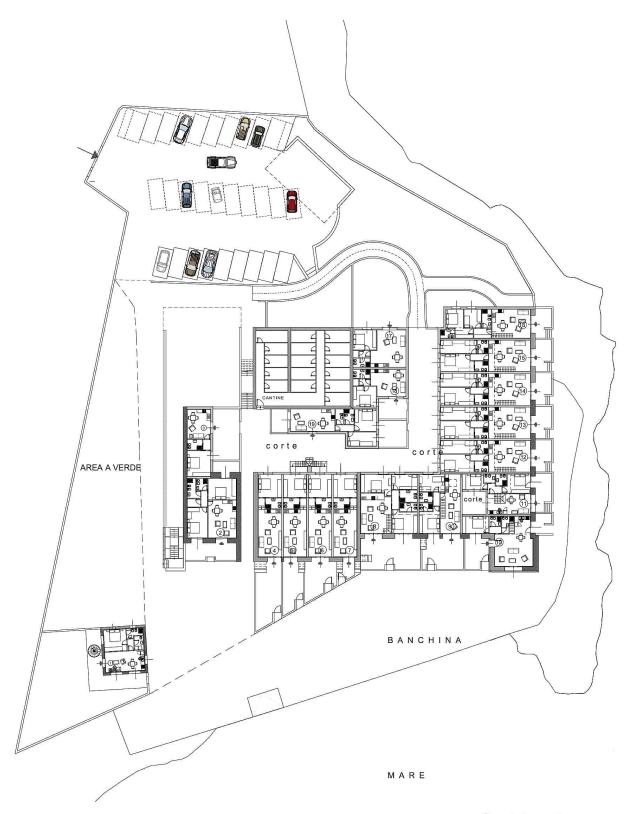

apartment 19 - location in the building complex

first floor general plan

ground floor generale plan

plan of condominium services areas