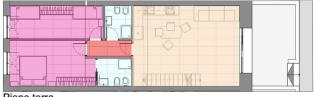

## Alloggio 13

Piano terra

| 2 | t d | - 1 |
|---|-----|-----|
|   |     |     |
|   |     |     |

Soppalco

Terrazzo

| Residenza - Residence N.12-13-14-15                      |    |       |  |
|----------------------------------------------------------|----|-------|--|
| SUPERFICIE COMMERCIALE residenza<br>Net area             | mq | 92,94 |  |
| distribuzione interna<br>internal distribution           |    |       |  |
| soggiorno pranzo<br>Iving room                           |    |       |  |
|                                                          |    |       |  |
|                                                          |    |       |  |
| bagni n°2<br>bathroom n°2                                |    |       |  |
| camera n°2<br>room n°2                                   |    |       |  |
| n° 1 posto auto scoperto<br>n° 1 uncovered parking space |    |       |  |
| terraza<br>terrace                                       | mq | 85,33 |  |

Sardahousing.com

apartment 13 - plan

apartment 13 – location in the building complex

Piano terra

Sardahousing.com

apartment 14 - plan

Apartment 14 - location in the building complex

apartment 19 - plan