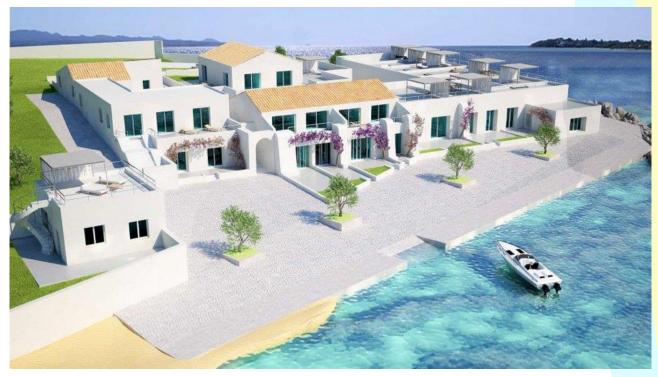

|    |       |  |
|                                                          |    |       |  |
| bagni n°2<br>bathroom n°2                                |    |       |  |
| camera n°2<br>room n°2                                   |    |       |  |
| n° 1 posto auto scoperto<br>n° 1 uncovered parking space |    |       |  |
| terraza<br>terrace                                       | mq | 85,33 |  |

Sardahousing.com

apartment 13 - plan





apartment 13 – location in the building complex





Piano terra







Sardahousing.com

apartment 14 - plan





Apartment 14 - location in the building complex





apartment 19 - plan





apartment 19 - location in the building complex





first floor general plan





ground floor generale plan



plan of condominium services areas