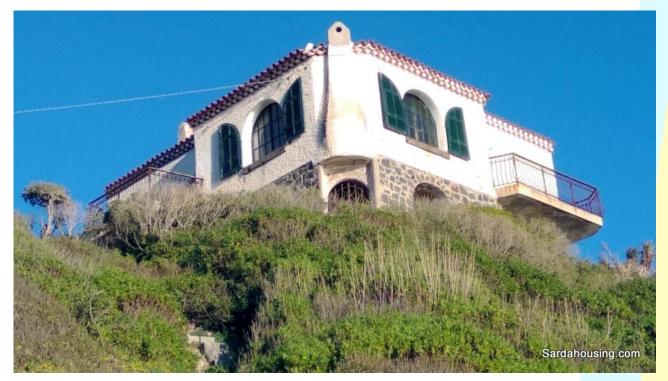

# a unique position overlooking the coast, with spectacular views

**Perched high above the sea**, it overlooks the enchanting Santa Caterina di Pittinuri cove, in Località Scala sa Rughe. Its location inside a private lot enables a **completely unobstructed view of the sea**, with a picturesque rocky ridge and Mediterranean scrub, and the limestone cliffs of the cove.

## large interiors on two levels with sea views

The villa is on **two levels**, beside a small underground cellar. With an **internal surface area of 203 sqm**, this house **needs renovation**.

+39 070 748016 info@sardahousing.com