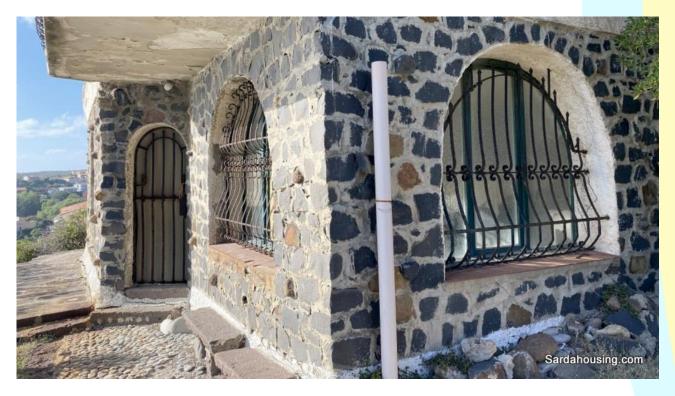

#### • \* Cellar \*

A staircase leads from the lower floor to a small underground cellar.

The property's land is 1,000 sqm.