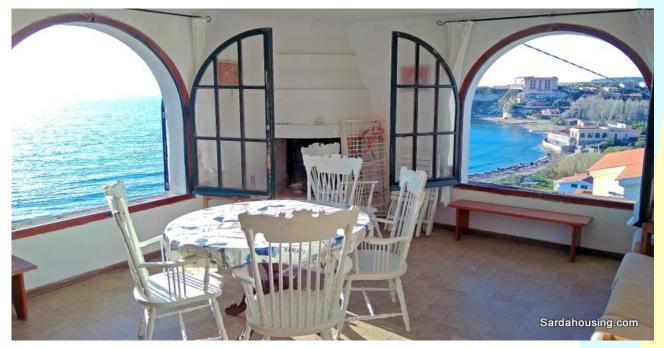

2 – S. Caterina di Pittinuri – Villa Emozione

• \* Upper floor with sea view (4 rooms, kitchen, 2 bathrooms, 2 terraces) \*

On the upper floor (at parking level), you find a large entrance hall leading to a **living room with a fireplace and large panoramic windows overlooking the sea** and the village below. On this floor you also find a small **kitchen** and a sleeping area with **a double bedroom with en-suite bathroom**, two more **bedrooms**, and a **second bathroom**.

Finally, two large terraces offer breath-taking sea views.

• \* Lower floor with sea view (3 rooms, bathroom, laundry room) \*

You enter the lower floor via an **internal staircase** and a second **external entrance**. On this floor, there is a large **living room with a fireplace and large panoramic windows with sea views**, a laundry room, a **bathroom**, two small rooms, and a small covered veranda with sea views.